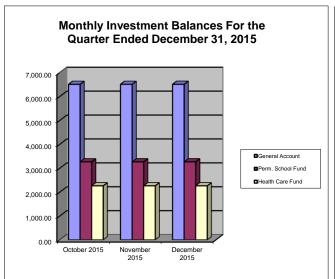

### Bee County, Texas Schedule of Investment Activity Texpool For the Quarter Ended December 31, 2015

| MONTHLY BALANCES                  | October 2015 | November 2015 | December 2015 |
|-----------------------------------|--------------|---------------|---------------|
| General Account                   | 6,504.57     | 6,505.17      | 6,506.16      |
| #80 Permanent School Fund         | 3,262.38     | 3,262.68      | 3,263.16      |
| #23 S Health Care Fund I & II     | 2,259.20     | 2,259.50      | 2,259.83      |
|                                   | _,           | _,            | _,            |
| Total Monthly Balance             | 12,026.15    | 12,027.35     | 12,029.15     |
| INTEREST EARNED                   | October 2015 | November 2015 | December 2015 |
| General Account                   | 0.62         | 0.60          | 0.99          |
| #80 Permanent School Fund         | 0.31         | 0.30          | 0.48          |
| #23 & #83 Health Care Fund I & II | 0.31         | 0.30          | 0.33          |
|                                   |              |               |               |
| Total Monthly Balance             | 1.24         | 1.20          | 1.80          |
| ·                                 |              |               |               |
| INTEREST RATES                    | October 2015 | November 2015 | December 2015 |
| TexPool Investments               | 0.0966%      | 0.1105%       | 0.1863%       |
| Robert W. Baird & Co.             | 1.05%        | 1.05%         | 1.05%         |
|                                   |              |               |               |
| GENERAL ACCT INVESTMENTS          | October 2015 | November 2015 | December 2015 |
|                                   |              |               | _             |
| General Fund #12                  | 1,446.99     | 1,447.13      | 1,447.35      |
| Co. Clerk Records Mgmt Fund #14   | 128.98       | 128.99        | 129.01        |
| Courthouse Security Fund #17      | 31.97        | 31.97         | 31.97         |
| Road & Bridge Fund #20            | 3,140.40     | 3,140.69      | 3,141.17      |
| Special Road Tax Fund #21         | 0.00         | 0.00          | 0.00          |
| Fuel Farm Fund #22                | 24.40        | 24.40         | 24.40         |
| Farm to Market Fund #25           | 20.17        | 20.17         | 20.17         |
| Co. Records Management Fund #26   | 501.95       | 502.00        | 502.08        |
| Abandoned Vehicle Fund #30        | 8.33         | 8.33          | 8.33          |
| Law Library Fund #47              | 223.55       | 223.57        | 223.60        |
| Refunding I & S Fund #60          | 60.37        | 60.38         | 60.39         |
| Right of Way Fund #73             | 259.44       | 259.46        | 259.50        |
| Technology Fund #82               | 98.69        | 98.70         | 98.72         |
| Group Health Ins Fund #95         | 559.33       | 559.38        | 559.47        |
| TOTAL GENERAL ACCOUNT INV.        | 6,504.57     | 6,505.17      | 6,506.16      |