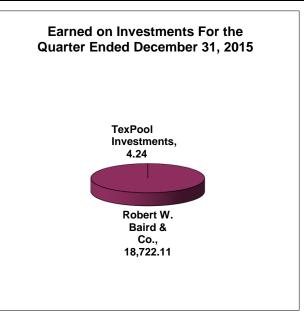

#### Bee County, Texas Schedule of Investment Activity Combined For the Quarter Ended December 31, 2015

| Investments                               | Balance<br>9/30/2015      | Deposits     | Withdrawals      | Interest          | Balance<br>12/31/2015     |
|-------------------------------------------|---------------------------|--------------|------------------|-------------------|---------------------------|
| TexPool Investments Robert W. Baird & Co. | 12,024.91<br>5,926,701.19 | 0.00<br>0.00 | 0.00<br>2,963.36 | 4.24<br>18,722.11 | 12,029.15<br>5,942,459.94 |
| TOTALS                                    | 5,938,726.10              | 0.00         | 2,963.36         | 18,726.35         | 5,954,489.09              |

### Bee County, Texas Schedule of Investment Activity Combined For the Quarter Ended December 31, 2015

| MONTHLY BALANCES                                                                  | December 2015             |
|-----------------------------------------------------------------------------------|---------------------------|
| TexPool Investments<br>Robert W. Baird & Co.                                      | 12,029.15<br>5,942,459.94 |
| Total Monthly Balance                                                             | 5,954,489.09              |
| INTEREST EARNED                                                                   | December 2015             |
| INTEREST EARNED                                                                   | December 2013             |
| TexPool Investments                                                               | 4.24                      |
| Robert W. Baird & Co.                                                             | 18,722.11                 |
| Robert W. Baird & Co. Prof. Services Robert W. Baird & Co. Cost Rpt. & Other Exp. | -2,963.36<br>0.00         |
| Total Monthly Balance                                                             | 15,762.99                 |
|                                                                                   |                           |
| INTEREST RATES                                                                    | December 2015             |
| TexPool Investments                                                               | 0.1863%                   |
| Robert W. Baird & Co.                                                             | 1.05%                     |
| Prosperity                                                                        | 0.35%                     |