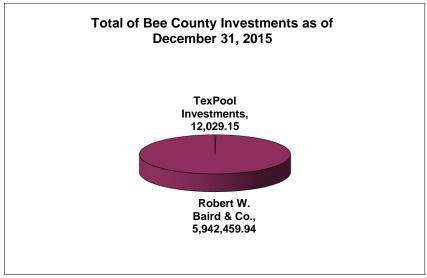

#### Bee County, Texas Schedule of Investment Activity Combined For the Quarter Ended December 31, 2015

| Investments                               | Balance<br>9/30/2015      | Deposits     | Withdrawals      | Interest          | Balance<br>12/31/2015     |
|-------------------------------------------|---------------------------|--------------|------------------|-------------------|---------------------------|
| TexPool Investments Robert W. Baird & Co. | 12,024.91<br>5,926,701.19 | 0.00<br>0.00 | 0.00<br>2,963.36 | 4.24<br>18,722.11 | 12,029.15<br>5,942,459.94 |
| TOTALS                                    | 5,938,726.10              | 0.00         | 2,963.36         | 18,726.35         | 5,954,489.09              |

### Bee County, Texas Schedule of Investment Activity Combined For the Quarter Ended December 31, 2015

| MONTHLY BALANCES                                                                  | December 2015             |
|-----------------------------------------------------------------------------------|---------------------------|
| TexPool Investments<br>Robert W. Baird & Co.                                      | 12,029.15<br>5,942,459.94 |
| Total Monthly Balance                                                             | 5,954,489.09              |
| INTEREST EARNED                                                                   | December 2015             |
| INTEREST EARNED                                                                   | December 2013             |
| TexPool Investments                                                               | 4.24                      |
| Robert W. Baird & Co.                                                             | 18,722.11                 |
| Robert W. Baird & Co. Prof. Services Robert W. Baird & Co. Cost Rpt. & Other Exp. | -2,963.36<br>0.00         |
| Total Monthly Balance                                                             | 15,762.99                 |
|                                                                                   |                           |
| INTEREST RATES                                                                    | December 2015             |
| TexPool Investments                                                               | 0.1863%                   |
| Robert W. Baird & Co.                                                             | 1.05%                     |
| Prosperity                                                                        | 0.35%                     |