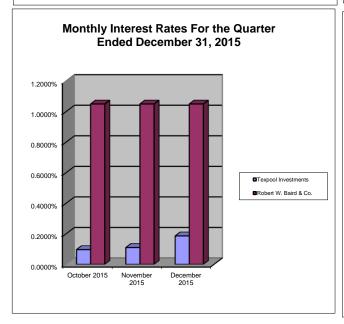

### Bee County, Texas Schedule of Investment Activity Combined For the Quarter Ended December 31, 2015

| MONTHLY BALANCES                                                                  | December 2015             |
|-----------------------------------------------------------------------------------|---------------------------|
| TexPool Investments<br>Robert W. Baird & Co.                                      | 12,029.15<br>5,942,459.94 |
| Total Monthly Balance                                                             | 5,954,489.09              |
| INTEREST EARNED                                                                   | December 2015             |
| INTEREST EARNED                                                                   | December 2013             |
| TexPool Investments                                                               | 4.24                      |
| Robert W. Baird & Co.                                                             | 18,722.11                 |
| Robert W. Baird & Co. Prof. Services Robert W. Baird & Co. Cost Rpt. & Other Exp. | -2,963.36<br>0.00         |
| Total Monthly Balance                                                             | 15,762.99                 |
|                                                                                   |                           |
| INTEREST RATES                                                                    | December 2015             |
| TexPool Investments                                                               | 0.1863%                   |
| Robert W. Baird & Co.                                                             | 1.05%                     |
| Prosperity                                                                        | 0.35%                     |

### Bee County, Texas Schedule of Investment Activity Texpool For the Quarter Ended December 31, 2015

| MONTHLY BALANCES                  | October 2015 | November 2015 | December 2015 |
|-----------------------------------|--------------|---------------|---------------|
| General Account                   | 6,504.57     | 6,505.17      | 6,506.16      |
| #80 Permanent School Fund         | 3,262.38     | 3,262.68      | 3,263.16      |
| #23 S Health Care Fund I & II     | 2,259.20     | 2,259.50      | 2,259.83      |
|                                   | _,           | _,            | _,            |
| Total Monthly Balance             | 12,026.15    | 12,027.35     | 12,029.15     |
| INTEREST EARNED                   | October 2015 | November 2015 | December 2015 |
| General Account                   | 0.62         | 0.60          | 0.99          |
| #80 Permanent School Fund         | 0.31         | 0.30          | 0.48          |
| #23 & #83 Health Care Fund I & II | 0.31         | 0.30          | 0.33          |
|                                   |              |               |               |
| Total Monthly Balance             | 1.24         | 1.20          | 1.80          |
| ·                                 |              |               |               |
| INTEREST RATES                    | October 2015 | November 2015 | December 2015 |
| TexPool Investments               | 0.0966%      | 0.1105%       | 0.1863%       |
| Robert W. Baird & Co.             | 1.05%        | 1.05%         | 1.05%         |
|                                   |              |               |               |
| GENERAL ACCT INVESTMENTS          | October 2015 | November 2015 | December 2015 |
|                                   |              |               | _             |
| General Fund #12                  | 1,446.99     | 1,447.13      | 1,447.35      |
| Co. Clerk Records Mgmt Fund #14   | 128.98       | 128.99        | 129.01        |
| Courthouse Security Fund #17      | 31.97        | 31.97         | 31.97         |
| Road & Bridge Fund #20            | 3,140.40     | 3,140.69      | 3,141.17      |
| Special Road Tax Fund #21         | 0.00         | 0.00          | 0.00          |
| Fuel Farm Fund #22                | 24.40        | 24.40         | 24.40         |
| Farm to Market Fund #25           | 20.17        | 20.17         | 20.17         |
| Co. Records Management Fund #26   | 501.95       | 502.00        | 502.08        |
| Abandoned Vehicle Fund #30        | 8.33         | 8.33          | 8.33          |
| Law Library Fund #47              | 223.55       | 223.57        | 223.60        |
| Refunding I & S Fund #60          | 60.37        | 60.38         | 60.39         |
| Right of Way Fund #73             | 259.44       | 259.46        | 259.50        |
| Technology Fund #82               | 98.69        | 98.70         | 98.72         |
| Group Health Ins Fund #95         | 559.33       | 559.38        | 559.47        |
| TOTAL GENERAL ACCOUNT INV.        | 6,504.57     | 6,505.17      | 6,506.16      |