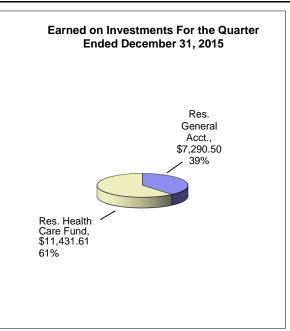

### Bee County, Texas Schedule of Investment Activity Robert W. Baird & Co. For the Quarter Ended December 31, 2015

| Robert W. Baird & Co. Investments                                                    | Balance<br>9/30/2015                 | Deposits             | Withdrawals                  | Interest                      | Balance<br>12/31/2015                |
|--------------------------------------------------------------------------------------|--------------------------------------|----------------------|------------------------------|-------------------------------|--------------------------------------|
| Reserve General Account<br>Reserve Permanent School Fund<br>Reserve Health Care Fund | 2,541,311.12<br>0.00<br>3,385,390.07 | 0.00<br>0.00<br>0.00 | 1,270.66<br>0.00<br>1,692.70 | 7,290.50<br>0.00<br>11,431.61 | 2,547,330.96<br>0.00<br>3,395,128.98 |
| TOTALS                                                                               | 5,926,701.19                         | 0.00                 | 2,963.36                     | 18,722.11                     | 5,942,459.94                         |