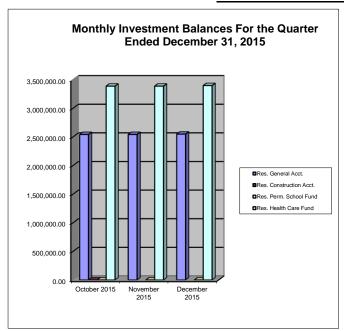

# Bee County, Texas Schedule of Investment Activity Robert W. Baird & Co. For the Quarter Ended December 31, 2015

| MONTHLY BALANCES                                                               | October 2015                         | November 2015                        | December 2015                        |
|--------------------------------------------------------------------------------|--------------------------------------|--------------------------------------|--------------------------------------|
| Reserve General Account Reserve Permanent School Fund Reserve Health Care Fund | 2,541,311.12<br>0.00<br>3,385,390.07 | 2,541,311.12<br>0.00<br>3,385,390.07 | 2,547,330.96<br>0.00<br>3,395,128.98 |
| Total Monthly Balance                                                          | 5,926,701.19                         | 5,926,701.19                         | 5,942,459.94                         |
| INTEREST EARNED                                                                | October 2015                         | November 2015                        | December 2015                        |
| Reserve General Account Reserve Permanent School Fund Reserve Health Care Fund | 0.00<br>0.00<br>0.00                 | 0.00<br>0.00<br>0.00                 | 7,290.50<br>0.00<br>11,431.61        |
| General & HealthCare Fund Prof Services Fee<br>Other Fees & Costs              | 0.00<br>0.00                         | 0.00<br>0.00                         | -2,963.36<br>0.00                    |
| Total Monthly Balance                                                          | 0.00                                 | 0.00                                 | 15,758.75                            |
| INTEREST RATES                                                                 |                                      |                                      | December 2015                        |
| Robert W. Baird & Co.                                                          |                                      |                                      | 1.05%                                |
| GENERAL ACCT INVESTMENTS                                                       | October 2015                         | November 2015                        | December 2015                        |
| General Fund #12                                                               | 2,541,311.12                         | 2,541,311.12                         | 2,547,330.96                         |
| TOTAL GENERAL ACCOUNT INV.                                                     | 2,541,311.12                         | 2,541,311.12                         | 2,547,330.96                         |