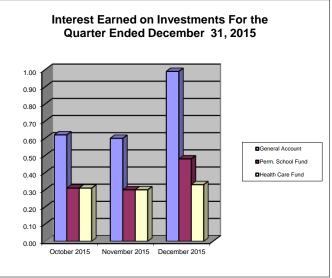

### Bee County, Texas Schedule of Investment Activity Texpool For the Quarter Ended December 31, 2015

| MONTHLY BALANCES                  | October 2015 | November 2015 | December 2015 |
|-----------------------------------|--------------|---------------|---------------|
| General Account                   | 6,504.57     | 6,505.17      | 6,506.16      |
| #80 Permanent School Fund         | 3,262.38     | 3,262.68      | 3,263.16      |
| #23 S Health Care Fund I & II     | 2,259.20     | 2,259.50      | 2,259.83      |
|                                   | _,           | _,            | _,            |
| Total Monthly Balance             | 12,026.15    | 12,027.35     | 12,029.15     |
| INTEREST EARNED                   | October 2015 | November 2015 | December 2015 |
| General Account                   | 0.62         | 0.60          | 0.99          |
| #80 Permanent School Fund         | 0.31         | 0.30          | 0.48          |
| #23 & #83 Health Care Fund I & II | 0.31         | 0.30          | 0.33          |
|                                   |              |               |               |
| Total Monthly Balance             | 1.24         | 1.20          | 1.80          |
| ·                                 |              |               |               |
| INTEREST RATES                    | October 2015 | November 2015 | December 2015 |
| TexPool Investments               | 0.0966%      | 0.1105%       | 0.1863%       |
| Robert W. Baird & Co.             | 1.05%        | 1.05%         | 1.05%         |
|                                   |              |               |               |
| GENERAL ACCT INVESTMENTS          | October 2015 | November 2015 | December 2015 |
|                                   |              |               | _             |
| General Fund #12                  | 1,446.99     | 1,447.13      | 1,447.35      |
| Co. Clerk Records Mgmt Fund #14   | 128.98       | 128.99        | 129.01        |
| Courthouse Security Fund #17      | 31.97        | 31.97         | 31.97         |
| Road & Bridge Fund #20            | 3,140.40     | 3,140.69      | 3,141.17      |
| Special Road Tax Fund #21         | 0.00         | 0.00          | 0.00          |
| Fuel Farm Fund #22                | 24.40        | 24.40         | 24.40         |
| Farm to Market Fund #25           | 20.17        | 20.17         | 20.17         |
| Co. Records Management Fund #26   | 501.95       | 502.00        | 502.08        |
| Abandoned Vehicle Fund #30        | 8.33         | 8.33          | 8.33          |
| Law Library Fund #47              | 223.55       | 223.57        | 223.60        |
| Refunding I & S Fund #60          | 60.37        | 60.38         | 60.39         |
| Right of Way Fund #73             | 259.44       | 259.46        | 259.50        |
| Technology Fund #82               | 98.69        | 98.70         | 98.72         |
| Group Health Ins Fund #95         | 559.33       | 559.38        | 559.47        |
| TOTAL GENERAL ACCOUNT INV.        | 6,504.57     | 6,505.17      | 6,506.16      |