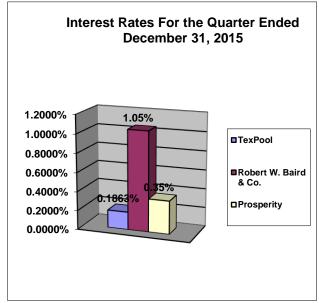

### Bee County, Texas Schedule of Investment Activity Combined For the Quarter Ended December 31, 2015

| MONTHLY BALANCES                                                                  | December 2015             |
|-----------------------------------------------------------------------------------|---------------------------|
| TexPool Investments<br>Robert W. Baird & Co.                                      | 12,029.15<br>5,942,459.94 |
| Total Monthly Balance                                                             | 5,954,489.09              |
| INTEREST EARNED                                                                   | December 2015             |
| INTEREST EARNED                                                                   | December 2013             |
| TexPool Investments                                                               | 4.24                      |
| Robert W. Baird & Co.                                                             | 18,722.11                 |
| Robert W. Baird & Co. Prof. Services Robert W. Baird & Co. Cost Rpt. & Other Exp. | -2,963.36<br>0.00         |
| Total Monthly Balance                                                             | 15,762.99                 |
|                                                                                   |                           |
| INTEREST RATES                                                                    | December 2015             |
| TexPool Investments                                                               | 0.1863%                   |
| Robert W. Baird & Co.                                                             | 1.05%                     |
| Prosperity                                                                        | 0.35%                     |