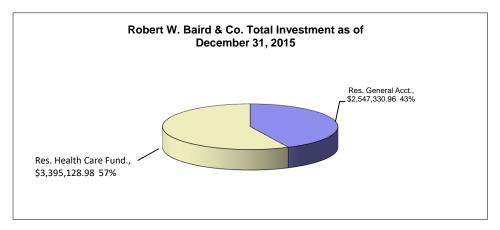

### Bee County, Texas Schedule of Investment Activity Robert W. Baird & Co. For the Quarter Ended December 31, 2015

| Robert W. Baird & Co. Investments                                                    | Balance<br>9/30/2015                 | Deposits             | Withdrawals                  | Interest                      | Balance<br>12/31/2015                |
|--------------------------------------------------------------------------------------|--------------------------------------|----------------------|------------------------------|-------------------------------|--------------------------------------|
| Reserve General Account<br>Reserve Permanent School Fund<br>Reserve Health Care Fund | 2,541,311.12<br>0.00<br>3,385,390.07 | 0.00<br>0.00<br>0.00 | 1,270.66<br>0.00<br>1,692.70 | 7,290.50<br>0.00<br>11,431.61 | 2,547,330.96<br>0.00<br>3,395,128.98 |
| TOTALS                                                                               | 5,926,701.19                         | 0.00                 | 2,963.36                     | 18,722.11                     | 5,942,459.94                         |