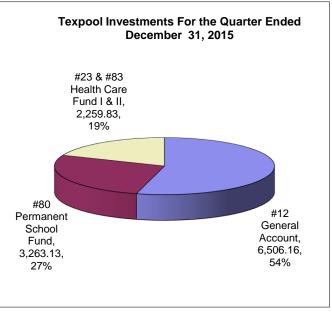

## Bee County, Texas Schedule of Investment Activity Texpool For the Quarter Ended December 31, 2015

| Texpool Investments                       | Balance<br>9/30/2015 | Deposits     | Withdrawals  | Interest     | Balance<br>12/31/2015 |
|-------------------------------------------|----------------------|--------------|--------------|--------------|-----------------------|
| General Account     Had Perm. School Fund | 6,503.95<br>3,262.07 | 0.00<br>0.00 | 0.00<br>0.00 | 2.21<br>1.09 | 6,506.16<br>3,263.16  |
| 3. #23 & 83 Health Care I & II            | 2,258.89             | 0.00         | 0.00         | 0.94         | 2,259.83              |
| TOTALS                                    | 12,024.91            | 0.00         | 0.00         | 4.24         | 12,029.15             |